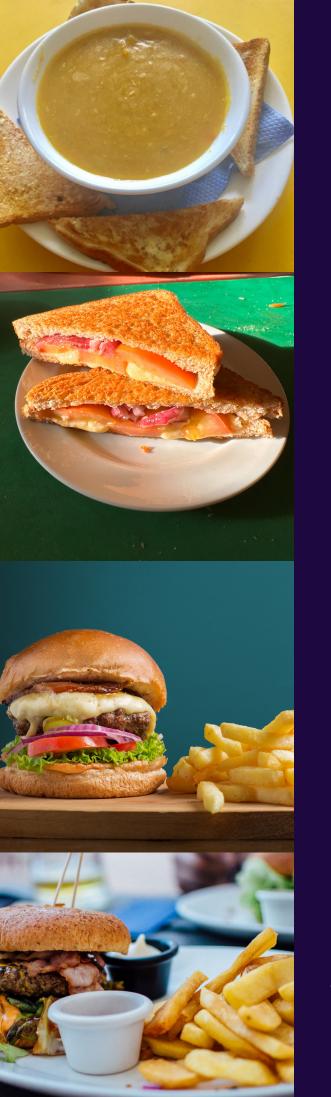

#### SOUPS

Homemade Thick Vegetable Soup

\$13.90

## TOASTED SANDWICHES

| Toasted Sandwich with two (2) choice filings                       | \$10.00 |
|--------------------------------------------------------------------|---------|
| <b>Choice of filings:</b><br>Ham, Cheese, Tomato, Onion, Pineapple |         |
| Extra Filing                                                       | \$1.50  |
| Extra Fried Egg                                                    | \$3.50  |

### BURGERS

| Cheese Hamburger & Chips    | \$18.90 |
|-----------------------------|---------|
| Chicken Burger & Chips      | \$18.90 |
| Venison Burger & Chips      | \$19.90 |
| Fillet Steak Burger & Chips | \$25.90 |