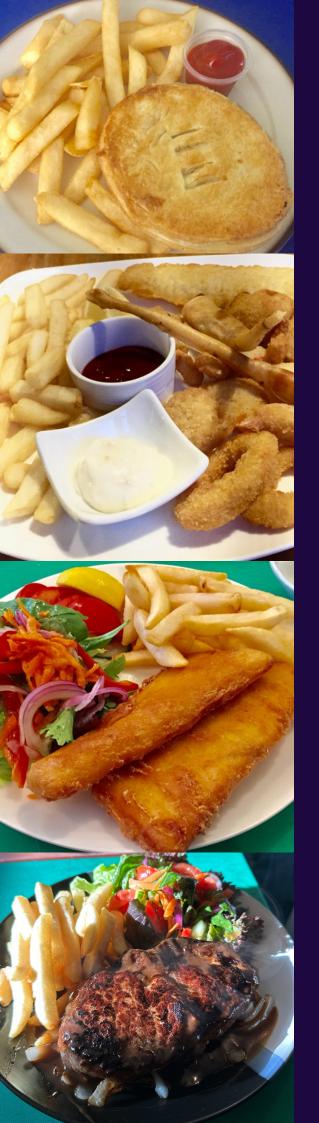

#### MAINS

| NZ Thick Cut Chips                       | Basket   | \$9.90  |
|------------------------------------------|----------|---------|
|                                          | Plate    | \$12.90 |
| Wedges                                   | Plate    | \$13.90 |
| Pie & Chips                              |          | \$14.90 |
| Chicken Wings (2) & Chips                |          | \$16.90 |
| Sausages, Eggs & Chips                   |          | \$21.90 |
| Chicken Breast & Chips                   |          | \$24.90 |
| Fried Seafood Platter & Chips            |          | \$27.90 |
| NZ Cod Fish, Salad & Chips               |          | \$28.90 |
| Lamb Chops - with fresh salad and chip   | DS       | \$37.90 |
| Scotch Fillet Steak - with fresh salad a | nd chips | \$39.90 |
| T-Bone Steak - with fresh salad and chi  | ps       | \$41.90 |